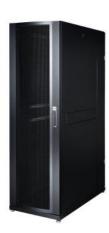

# **Description**

42U Data Center Cabinet 600x1200 mm

#### **General Information**

\* Depth: 1200 mm

\* Gross weight: 153 kg

\* Net weight: 134 kg

\* Equipment mounting rail height: 42 U

\* Width: 600 mm

\* Rail to rail length: 19 "

\* Height: 1990 mm