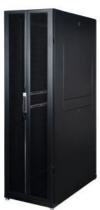

# **Description**

42U Data Center Cabinet 600x1200 mm

#### **General Information**

\* Depth: 1200 mm

\* Gross weight: 153 kg

\* Net weight: 134 kg

\* Equipment mounting rail height: 42 U

\* Width: 600 mm

\* Rail to rail length: 19 "

\* Height: 1990 mm